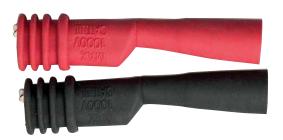

## **Features:**

- TL806 Extra large, double insulated, CAT III-1000V alligator clips mate with banana plug patch cords. Jaw opens up to 0.8" (20mm) with sharp teeth for piercing insulated wire. Complies with IEC1010 standard.
- TL807 Insulated Alligator clips with insulated rubber boot, push onto your test leads, CAT III-1000V.
   Order TL807C to fit TL803 test leads.

## **Ordering Information:**

TL806 ......Extra Large Alligator Clips
TL807 ......Insulated Alligator Clips
TL807C ......Insulated Alligator Clips