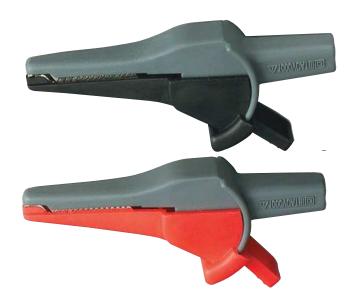

## **Features:**

- TL806 Extra large, double insulated, CAT III-1000V alligator clips mate with banana plug patch cords. Jaw opens up to 0.8" (20mm) with sharp teeth for piercing insulated wire. Complies with IEC1010 standard.
- TL807 Insulated Alligator clips with insulated rubber boot, push onto your test leads, CAT III-1000V.
   Order TL807C to fit TL803 test leads.

## **Ordering Information:**

TL806 ......Extra Large Alligator Clips
TL807 ......Insulated Alligator Clips
TL807C ......Insulated Alligator Clips